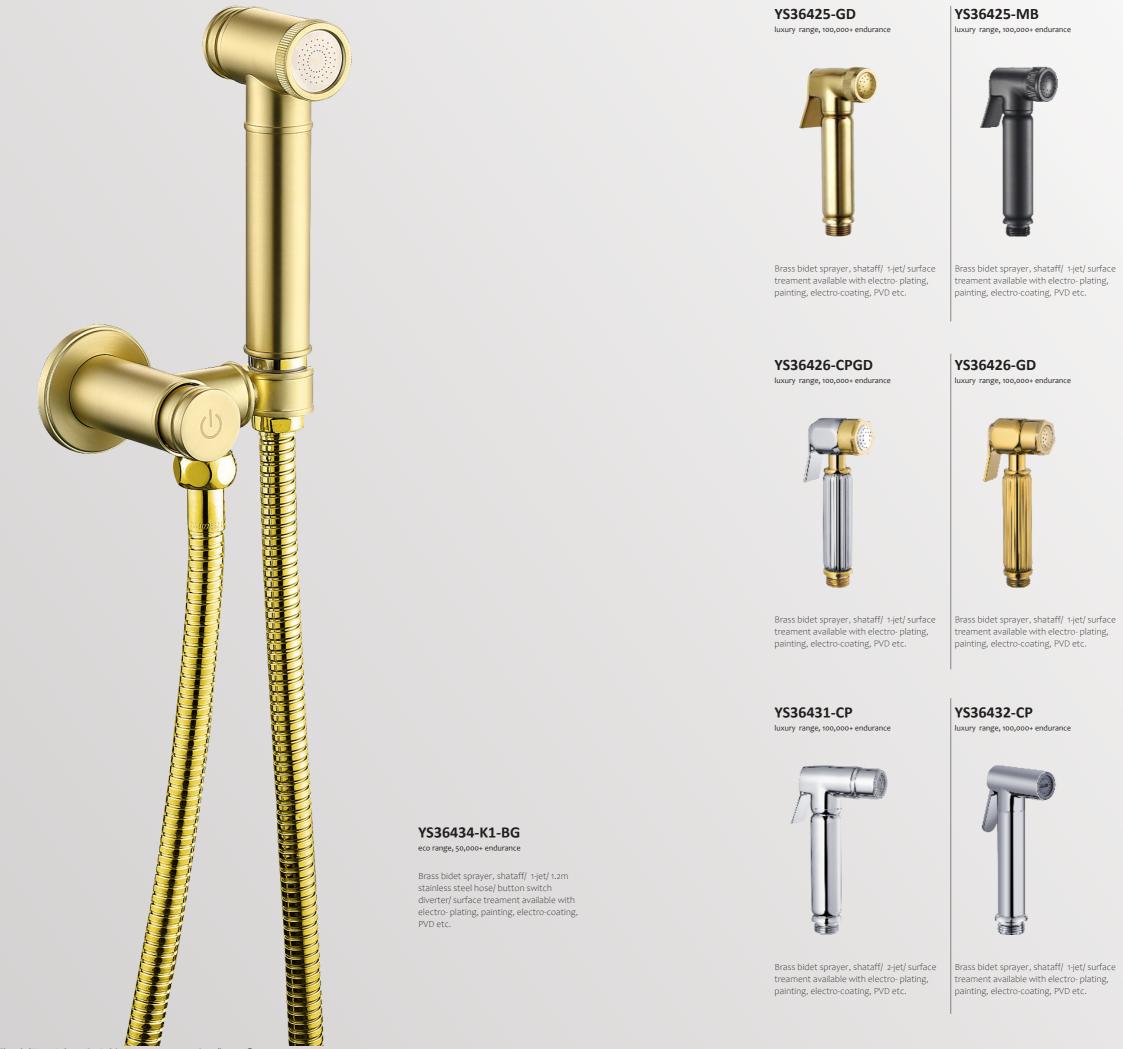

# BRASS SHATTAF BIDET SPRAYER LUXURY AND DURABLE

This bidet sprayer for the toilet is the best choice for your daily personal hygiene, the brass constructed makes this handheld bidet spray set more durable and soldier, adjustable water flow function brings you comfortable self-cleaning experience.

All solid brass construction, extremely durable, corrosion-resistant, and visually appealing Designed with a long ergonomic handle, comfortable to be different hittle effort and prevents slipping For the floor cleaning, you can use the hand spray but to clean diffy soil. No need to take a bucket of water to

clean.

For the Plants, It is handy for watering plants when attaching a raised spray to the porch Clean household appliances; Use a rinse spray to clean your own car, household appliances, etc It's very useful to install and to hang in the wall or in the toilet tank.