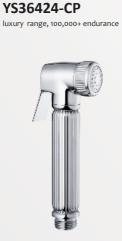

Brass bidet sprayer, shataff/ 1-jet/ surface treament available with electro- plating, painting, electro-coating, PVD etc.

YS36424-CPC

luxury range, 100,000+ endurance

Brass bidet sprayer, shataff/ 1-jet/ surface treament available with electro- plating, painting, electro-coating, PVD etc.

luxury range, 100,000+ endurance

Brass bidet sprayer, shataff/ 1-jet/ surface treament available with electro- plating, painting, electro-coating, PVD etc.

Brass bidet sprayer, shataff/ 1-jet/ surface treament available with electro- plating, painting, electro-coating, PVD etc.