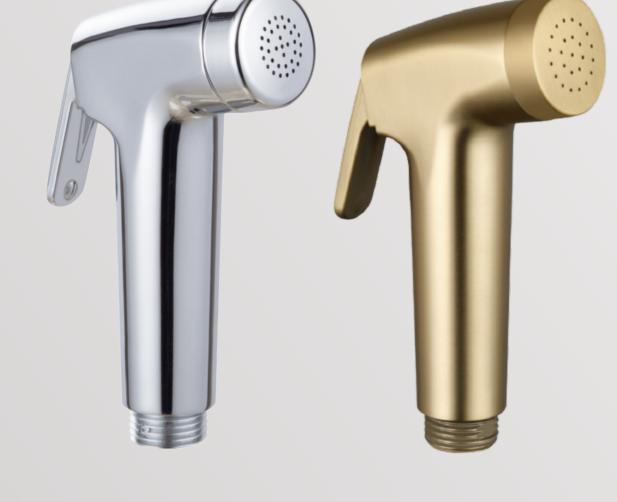

### Various Color Available

[BN] Nickel Brush Plated [CP] Chrome Plated [GD] Gold Plated [MB] Matte Black Painted [MW] Matte White Painted [NC] Natural Color [PL] Brush Polished [BZ] Bronze [EB] Electrical Black Plated [RG]Rose Gold PVD [MBGD] Matt Black+Gold [MP]Mirror Polished [BGB]Brushed Metal Gun