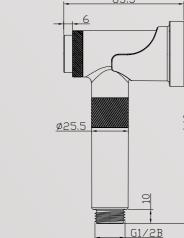

#### YS36040-CP

megnetic holder, 100,000+ endurance

ABS bidet sprayer, shataff/ 1-jet/ surface treament available with electro- plating, painting, electro-coating, PVD etc.

ABS bidet sprayer, shataff/ 1-jet/ surface treament available with electro-plating, painting, electro-coating, PVD etc.

ABS bidet sprayer, shataff/ 1-jet/ surface treament available with electro- plating, painting, electro-coating, PVD etc.

YS36040

C

ABS bidet sprayer, shataff/ 1-jet/ surface treament available with electro- plating, painting, electro-coating, PVD etc.

YS36040-MB

megnetic holder, 100,000+ endurance

ABS bidet sprayer, shataff/ 1-jet/ surface treament available with electro-plating, painting, electro-coating, PVD etc.

top range, 100,000+ endurance

ABS bidet sprayer, shataff/ 1-jet/ surface treament available with electro- plating, painting, electro-coating, PVD etc.