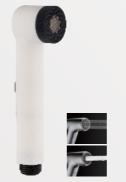

#### YS36002-MW

eco range, 50,000+ endurance

ABS bidet sprayer, shataff/ 1-jet/ surface treament available with electro- plating, painting, electro-coating, PVD etc.

ABS bidet sprayer, shataff/ 1-jet/ surface treament available with electro-plating, painting, electro-coating, PVD etc.