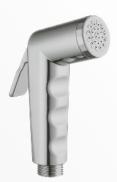

### **SMOOTH GENTLE SPRAYER**

The shattaf is a unique invention that allows for a person to properly utilise the functions of the bidet in a more sanitary manner. The entire hose can be used sparingly to properly clean pets and babies as well as for personal hygiene purposes. Many modern cultures have already adopted this ingenious invention as a mainstay