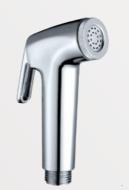

### **SMOOTH GENTLE SPRAYER**

The shattaf is a unique invention that allows for a person to properly utilise the functions of the bidet in a more sanitary manner. The entire hose can be used sparingly to properly clean pets and babies as well as for personal hygiene purposes. Many modern cultures have already adopted this ingenious invention as a mainstay