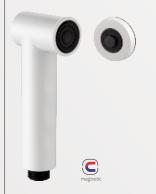

#### YS36007-MW

stylish range, magnetic, 50,000+ endurance

YS36009 eco range, 50,000+ endurance

ABS bidet sprayer, shataff/ 1-jet/ surface treament available with electro- plating, painting, electro-coating, PVD etc.