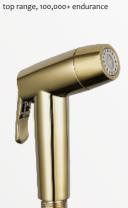

#### YS36010-MB

button switch, 50,000+ endurance

Y

top range, 100,000+ endurance

YS36021-CP

#### YS36021-MB

top range, 100,000+ endurance

ABS bidet sprayer, shataff/ 1-jet/ surface treament available with electro- plating, painting, electro-coating, PVD etc. ABS bidet sprayer, shataff/ 1-jet/ surface treament available with electro- plating, painting, electro-coating, PVD etc.