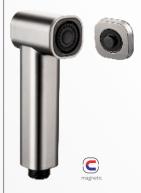

YS36005-CP eco range, 50,000+ endurance

ABS bidet sprayer, shataff/ 1-jet/ surface treament available with electro- plating, painting, electro-coating, PVD etc.

stylish range, magnetic, 50,000+ endurance

ABS bidet sprayer, shataff/ 1-jet/ surface treament available with electro- plating, painting, electro-coating, PVD etc.

YS36007-CP

YS36007-GB stylish range, magnetic, 50,000+ endurance

ABS bidet sprayer, shataff/ 1-jet/ surface treament available with electro- plating, painting, electro-coating, PVD etc.

C

ABS bidet sprayer, shataff/ 1-jet/ surface treament available with electro- plating, painting, electro-coating, PVD etc.

**YS36008** stylish range, magnetic, 50,000+ endurance

ABS bidet sprayer, shataff/ 1-jet/ surface treament available with electro- plating, painting, electro-coating, PVD etc.