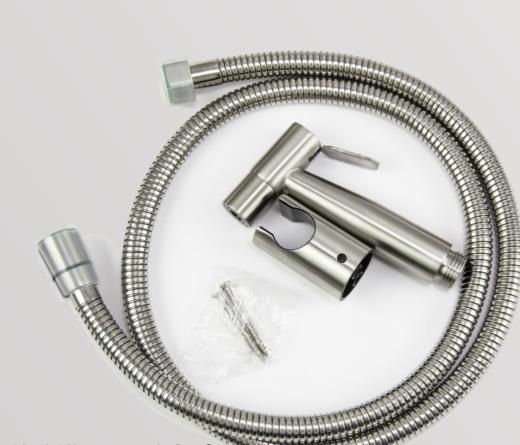

# **STAINLESS STEEL 304 SHATTAF BIDET SPRAYER**

#### "Comfort, efficiency, and cleanliness are within reach"

The Handheld Bidet Sprayer is a complete and sanitary way to clean yourself after using the restroom. This convenient Stainless Steel Bidet Sprayer perfectly fits any round and elongated toilet for a quick clean-up. Just aim and spray!

Our patented bidet shut-off valve design prevents restricting the flow of water to the tank when shut off. Our sturdy stainless steel dual braided hose material ensures this handheld bidet will last.