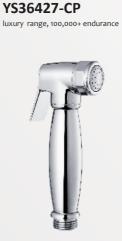

luxury range, 100,000+ endurance

YS36427-CPC

Brass bidet sprayer, shataff/ 1-jet/ surface treament available with electro- plating, painting, electro-coating, PVD etc.