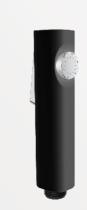

# **STAINLESS STEEL 304 SHATTAF BIDET SPRAYER**

#### "Comfort, efficiency, and cleanliness are within reach"

The Handheld Bidet Sprayer is a complete and sanitary way to clean yourself after using the restroom. This convenient Stainless Steel Bidet Sprayer perfectly fits any round and elongated toilet for a quick clean-up. Just aim and spray!

Our patented bidet shut-off valve design prevents restricting the flow of water to the tank when shut off. Our sturdy stainless steel dual braided hose material ensures this handheld bidet will last.