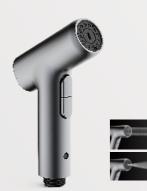

#### YS36010-MB

button switch, 50,000+ endurance

Y

top range, 100,000+ endurance

YS36021-CP

#### YS36021-MB

top range, 100,000+ endurance

ABS bidet sprayer, shataff/ 1-jet/ surface treament available with electro- plating, painting, electro-coating, PVD etc. ABS bidet sprayer, shataff/ 1-jet/ surface treament available with electro- plating, painting, electro-coating, PVD etc.