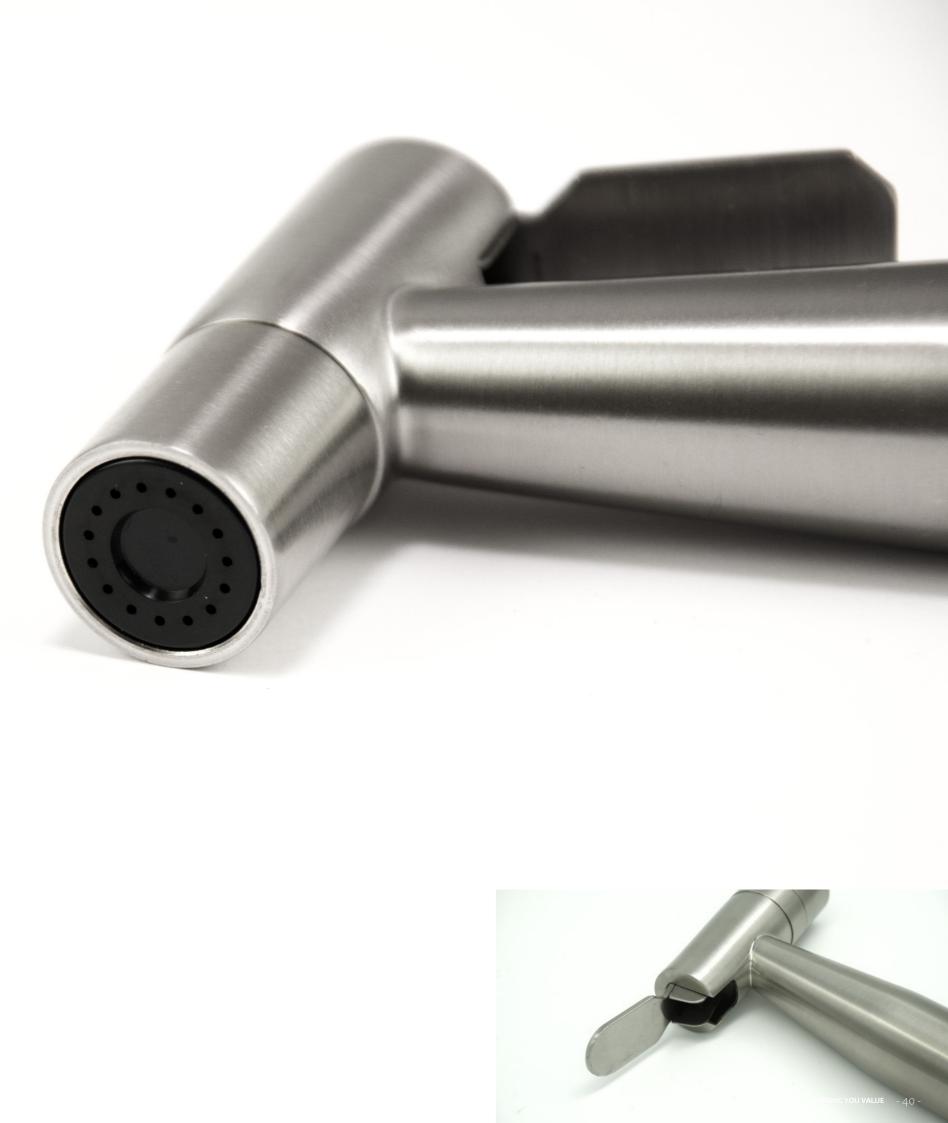

Sts. 304 bidet sprayer, shataff/ 1-jet/ surface treament available with electroplating, painting, electro-coating, PVD etc.

YS36715-PL

YS36720-BG

Sts. 304 bidet sprayer, shataff/ 1-jet/ surface treament available with electroplating, painting, electro-coating, PVD etc.

#### YS36720-CP

2-function, 50,000+ endurance

Sts. 304 bidet sprayer, shataff/ 1-jet/

surface treament available with electro-

plating, painting, electro-coating, PVD etc.

Sts. 304 bidet sprayer, shataff/ 2-jet/ surface treament available with electroplating, painting, electro-coating, PVD etc. YS36720-PL