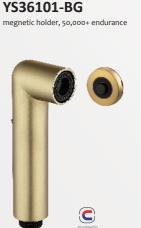

YS36101-MB YS36101-GB megnetic holder, 50,000+ endurance

megnetic holder, 50,000+ endurance

ABS bidet sprayer, shataff/ 1-jet/ surface

treament available with electro- plating,

painting, electro-coating, PVD etc.

YS36101-CP

ABS bidet sprayer, shataff/ 1-jet/ surface treament available with electro-plating, painting, electro-coating, PVD etc.

#### YS36101-MW

megnetic holder, 50,000+ endurance

ABS bidet sprayer, shataff/ 1-jet/ surface treament available with electro-plating, painting, electro-coating, PVD etc.

YS36103-CP

stylish range, 100,000+ endurance