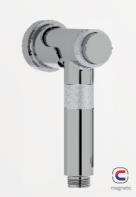

YS36005-CP eco range, 50,000+ endurance

ABS bidet sprayer, shataff/ 1-jet/ surface treament available with electro- plating, painting, electro-coating, PVD etc.

stylish range, magnetic, 50,000+ endurance