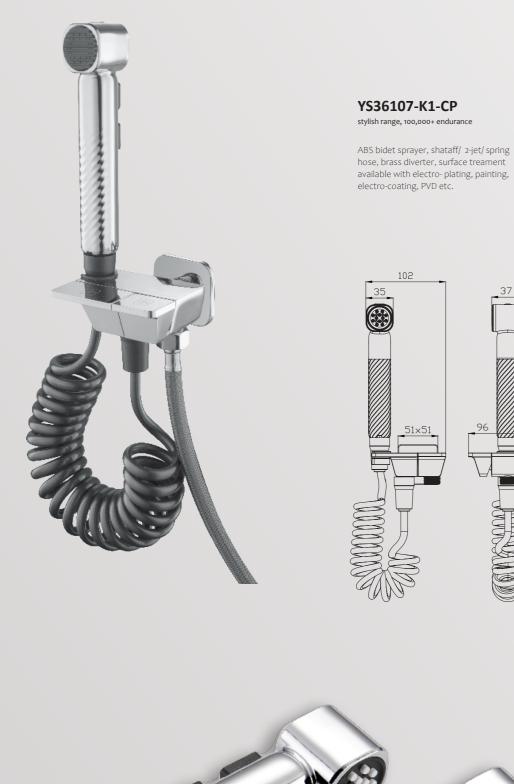

#### YS36109-GB

stylish range, 100,000+ endurance

ABS bidet sprayer, shataff/ 2-jet/ surface treament available with electro- plating, painting, electro-coating, PVD etc.

#### YS36107-MB

stylish range, 100,000+ endurance

ABS bidet sprayer, shataff/ 2-jet/ surface treament available with electro- plating, painting, electro-coating, PVD etc.