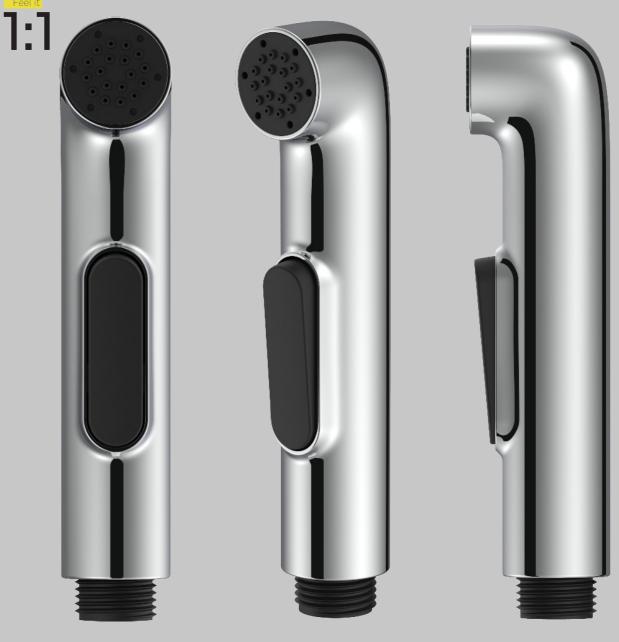

YS36002-CP eco range, 50,000+ endurance

#### YS36002-MW

eco range, 50,000+ endurance

ABS bidet sprayer, shataff/ 1-jet/ surface treament available with electro- plating, painting, electro-coating, PVD etc.

ABS bidet sprayer, shataff/ 1-jet/ surface treament available with electro-plating, painting, electro-coating, PVD etc.

- 5 - Shanghai Yuson Industry Co., Ltd. | www.yusongroup.com | email: yuson@yusongroup.com

YS36003-CP eco range, 50,000+ endurance

ABS bidet sprayer, shataff/ 1-jet/ surface treament available with electro-plating, painting, electro-coating, PVD etc.

#### YS36004-CP

ABS bidet sprayer, shataff/ 1-jet/ surface treament available with electro- plating, painting, electro-coating, PVD etc.

ABS bidet sprayer, shataff/ 1-jet/ surface treament available with electro- plating, painting, electro-coating, PVD etc.