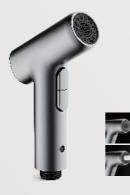

YS36165 stylish range, 50,000+ endurance YS36166 stylish range, 50,000+ endurance

ABS bidet sprayer, shataff/ 1-jet/ surface treament available with electro- plating, painting, electro-coating, PVD etc.

ABS bidet sprayer, shataff/ 2-jet/ surface treament available with electro- plating, painting, electro-coating, PVD etc.

YS36169 stylish range, 50,000+ endurance

YS36170

ABS bidet sprayer, shataff/ 2-jet/ surface treament available with electro- plating, painting, electro-coating, PVD etc.