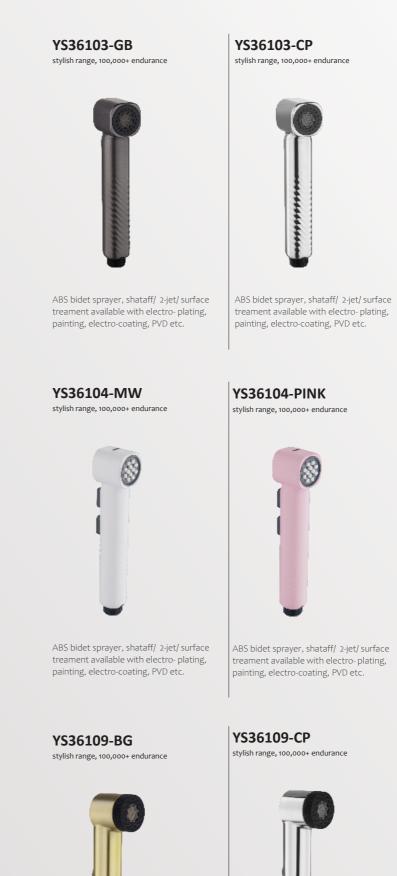

#### YS36101-MW

megnetic holder, 50,000+ endurance

ABS bidet sprayer, shataff/ 1-jet/ surface treament available with electro-plating, painting, electro-coating, PVD etc.

YS36103-CP

stylish range, 100,000+ endurance

F

TANK

CHIR.

ABS bidet sprayer, shataff/ 2-jet/ surface treament available with electro- plating, painting, electro-coating, PVD etc.

ABS bidet sprayer, shataff/ 2-jet/ surface treament available with electro- plating, painting, electro-coating, PVD etc.

ABS bidet sprayer, shataff/ 2-jet/ surface treament available with electro- plating, painting, electro-coating, PVD etc.

YS36104-GB

stylish range, 100,000+ endurance

ABS bidet sprayer, shataff/ 2-jet/ surface treament available with electro- plating, painting, electro-coating, PVD etc.

#### YS36104-MB

stylish range, 100,000+ endurance

ABS bidet sprayer, shataff/ 2-jet/ surface treament available with electro- plating, painting, electro-coating, PVD etc.

stylish range, 100,000+ endurance

#### YS36109-GB

stylish range, 100,000+ endurance

ABS bidet sprayer, shataff/ 2-jet/ surface treament available with electro- plating, painting, electro-coating, PVD etc.