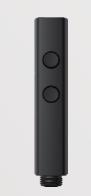

#### YS36010-MB

button switch, 50,000+ endurance

Y

top range, 100,000+ endurance

YS36021-CP

#### YS36021-MB

top range, 100,000+ endurance

ABS bidet sprayer, shataff/ 1-jet/ surface treament available with electro- plating, painting, electro-coating, PVD etc. ABS bidet sprayer, shataff/ 1-jet/ surface treament available with electro- plating, painting, electro-coating, PVD etc.