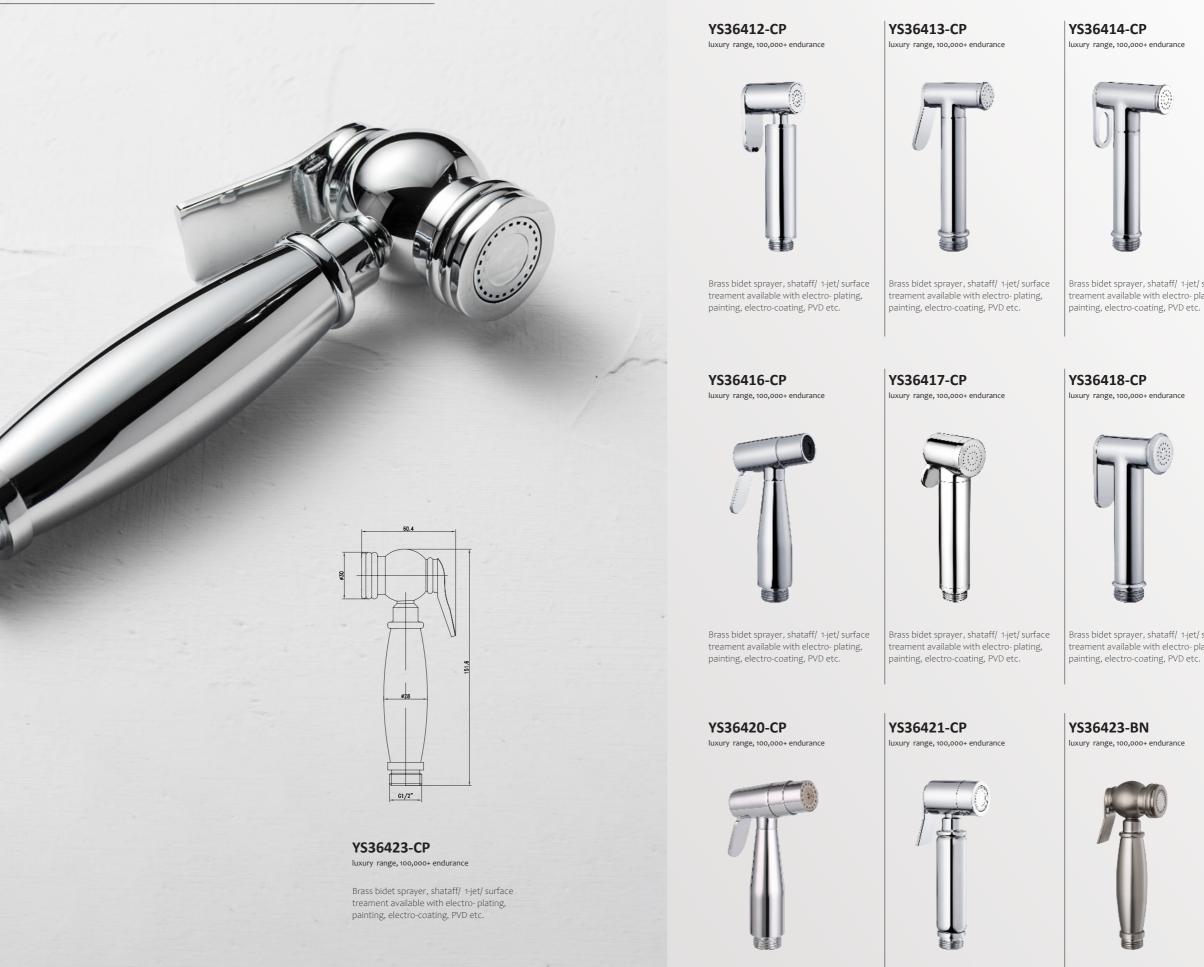

YS36407 luxury range, 100,000+ endurance

Brass bidet sprayer, shataff/ 1-jet/ surface treament available with electro-plating, painting, electro-coating, PVD etc.

YS36406-BZ

luxury range, 100,000+ endurance

YS36406-MB luxury range, 100,000+ endurance

YS36406-RG luxury range, 100,000+ endurance

YS36406-CP

luxury range, 100,000+ endurance

Brass bidet sprayer, shataff/ 1-jet/ surface treament available with electro- plating, painting, electro-coating, PVD etc.

### YS36407-BG

luxury range, 100,000+ endurance

Brass bidet sprayer, shataff/ 1-jet/ surface treament available with electro- plating, painting, electro-coating, PVD etc.

luxury range, 100,000+ endurance

YS36407-CP

Brass bidet sprayer, shataff/ 1-jet/ surface treament available with electro- plating, painting, electro-coating, PVD etc.

YS36406-GD

luxury range, 100,000+ endurance

Brass bidet sprayer, shataff/ 1-jet/ surface treament available with electro-plating, painting, electro-coating, PVD etc.

### YS36407-BN

luxury range, 100,000+ endurance

Brass bidet sprayer, shataff/ 1-jet/ surface treament available with electro- plating, painting, electro-coating, PVD etc.

#### YS36407-GB

luxury range, 100,000+ endurance

Brass bidet sprayer, shataff/ 1-jet/ surface treament available with electro- plating, painting, electro-coating, PVD etc.

#### YS36407-GD

luxury range, 100,000+ endurance

YS36409-CP luxury range, 100,000+ endurance

Brass bidet sprayer, shataff/ 1-jet/ surface treament available with electro-plating, painting, electro-coating, PVD etc.

YS36407-MB

luxury range, 100,000+ endurance

Brass bidet sprayer, shataff/ 1-jet/ surface treament available with electro- plating, painting, electro-coating, PVD etc.

Brass bidet sprayer, shataff/ 1-jet/ surface treament available with electro- plating, painting, electro-coating, PVD etc.

YS36408-BZ luxury range, 100,000+ endurance

YS36408-CP luxury range, 100,000+ endurance

YS36407-MW

luxury range, 100,000+ endurance

Brass bidet sprayer, shataff/ 1-jet/ surface treament available with electro- plating, painting, electro-coating, PVD etc.

Brass bidet sprayer, shataff/ 1-jet/ surface treament available with electro- plating, painting, electro-coating, PVD etc.

YS36408-MB luxury range, 100,000+ endurance

YS36409-CP luxury range, 100,000+ endurance

#### YS36408-BN

luxury range, 100,000+ endurance

Brass bidet sprayer, shataff/ 1-jet/ surface treament available with electro- plating, painting, electro-coating, PVD etc.

Brass bidet sprayer, shataff/ 1-jet/ surface treament available with electro- plating, painting, electro-coating, PVD etc.

#### YS36408-GD

luxury range, 100,000+ endurance

Brass bidet sprayer, shataff/ 1-jet/ surface treament available with electro- plating, painting, electro-coating, PVD etc.

#### YS36410-CP

luxury range, 100,000+ endurance

Brass bidet sprayer, shataff/ 1-jet/ surface treament available with electro- plating, painting, electro-coating, PVD etc.

#### YS36411-CP

luxury range, 100,000+ endurance

med.

Brass bidet sprayer, shataff/ 2-jet/ surface

treament available with electro- plating,

painting, electro-coating, PVD etc.

Brass bidet sprayer, shataff/ 1-jet/ surface

luxury range, 100,000+ endurance

Brass bidet sprayer, shataff/ 1-jet/ surface treament available with electro- plating, painting, electro-coating, PVD etc.

Brass bidet sprayer, shataff/ 1-jet/ surface treament available with electro- plating, painting, electro-coating, PVD etc.

#### YS36419-CP luxury range, 100,000+ endurance

Brass bidet sprayer, shataff/ 1-jet/ surface treament available with electro- plating, painting, electro-coating, PVD etc.

Brass bidet sprayer, shataff/ 1-jet/ surface treament available with electro- plating, painting, electro-coating, PVD etc.