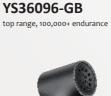

#### YS36096-MB

top range, 100,000+ endurance

ABS bidet sprayer, shataff/ 1-jet/ surface treament available with electro- plating, painting, electro-coating, PVD etc.