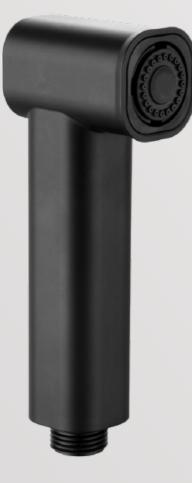

#### YS36007-BG

stylish range, magnetic, 50,000+ endurance

ABS bidet sprayer, shataff/ 1-jet/ surface treament available with electro- plating, painting, electro-coating, PVD etc.

#### YS36007-MB

stylish range, magnetic, 50,000+ endurance

ABS bidet sprayer, shataff/ 1-jet/ surface treament available with electro- plating, painting, electro-coating, PVD etc.