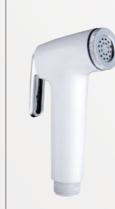

# BRASS SHATTAF BIDET SPRAYER LUXURY AND DURABLE

This bidet sprayer for the toilet is the best choice for your daily personal hygiene, the brass constructed makes this handheld bidet spray set more durable and soldier, adjustable water flow function brings you comfortable self-cleaning experience.

All solid brass construction, extremely durable, corrosion-resistant, and visually appealing Designed with a long ergonomic handle, comfortable to be different hittle effort and prevents slipping For the floor cleaning, you can use the hand spray but to clean diffy soil. No need to take a bucket of water to

clean.

For the Plants, It is handy for watering plants when attaching a raised spray to the porch Clean household appliances; Use a rinse spray to clean your own car, household appliances, etc It's very useful to install and to hang in the wall or in the toilet tank.