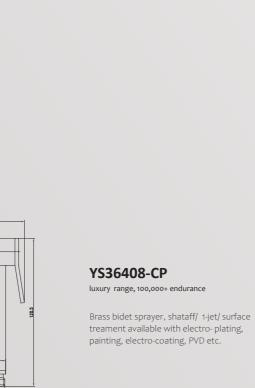

YS36408-BZ luxury range, 100,000+ endurance

YS36408-CP luxury range, 100,000+ endurance

YS36407-MW

luxury range, 100,000+ endurance

Brass bidet sprayer, shataff/ 1-jet/ surface treament available with electro- plating, painting, electro-coating, PVD etc.

Brass bidet sprayer, shataff/ 1-jet/ surface treament available with electro- plating, painting, electro-coating, PVD etc.

YS36408-MB luxury range, 100,000+ endurance

YS36409-CP luxury range, 100,000+ endurance