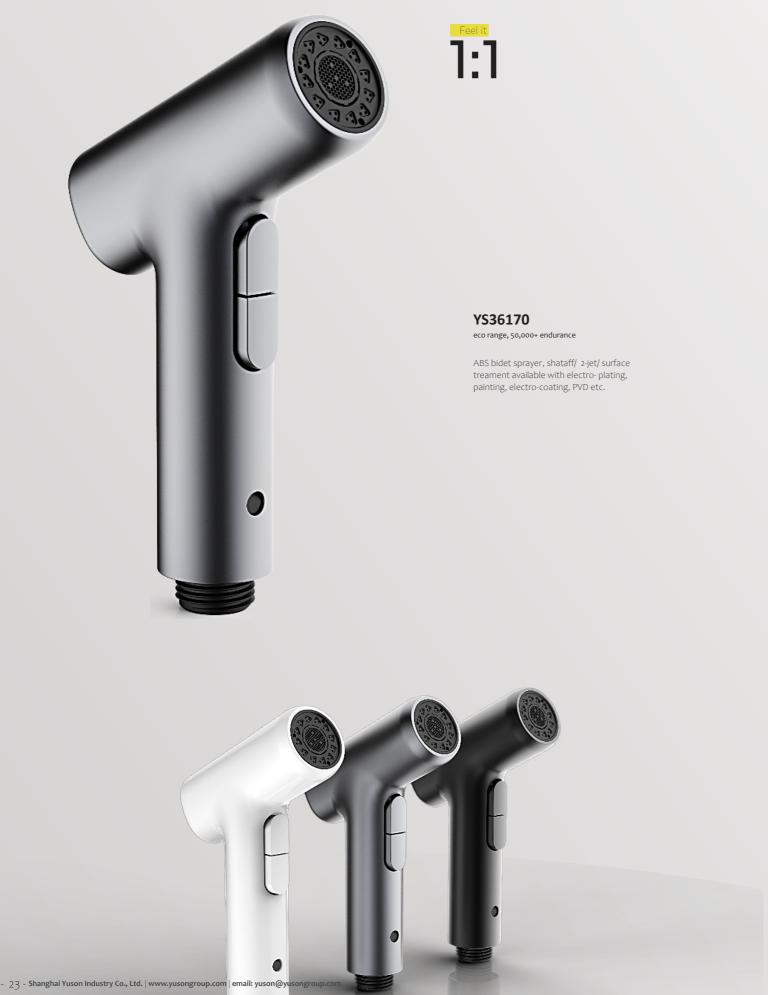

ABS bidet sprayer, shataff/ 2-jet/ surface treament available with electro- plating, painting, electro-coating, PVD etc.

YS36169 stylish range, 50,000+ endurance

YS36170

ABS bidet sprayer, shataff/ 2-jet/ surface treament available with electro- plating, painting, electro-coating, PVD etc.