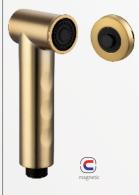

#### YS36007-BG

stylish range, magnetic, 50,000+ endurance

ABS bidet sprayer, shataff/ 1-jet/ surface treament available with electro- plating, painting, electro-coating, PVD etc.

#### YS36007-MB

stylish range, magnetic, 50,000+ endurance

ABS bidet sprayer, shataff/ 1-jet/ surface treament available with electro- plating, painting, electro-coating, PVD etc.

#### YS36007-MW

stylish range, magnetic, 50,000+ endurance

YS36009 eco range, 50,000+ endurance

ABS bidet sprayer, shataff/ 1-jet/ surface treament available with electro- plating, painting, electro-coating, PVD etc.