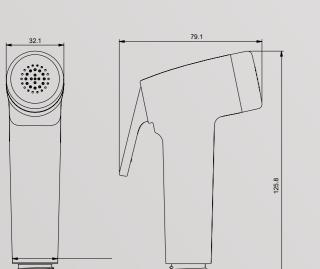

YS36002-CP eco range, 50,000+ endurance

#### YS36002-MW

eco range, 50,000+ endurance

ABS bidet sprayer, shataff/ 1-jet/ surface treament available with electro- plating, painting, electro-coating, PVD etc.

ABS bidet sprayer, shataff/ 1-jet/ surface treament available with electro-plating, painting, electro-coating, PVD etc.