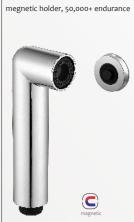

YS36005-CP eco range, 50,000+ endurance

ABS bidet sprayer, shataff/ 1-jet/ surface treament available with electro- plating, painting, electro-coating, PVD etc.

stylish range, magnetic, 50,000+ endurance

ABS bidet sprayer, shataff/ 1-jet/ surface treament available with electro- plating, painting, electro-coating, PVD etc.

YS36007-CP

YS36007-GB stylish range, magnetic, 50,000+ endurance

ABS bidet sprayer, shataff/ 1-jet/ surface treament available with electro- plating, painting, electro-coating, PVD etc.