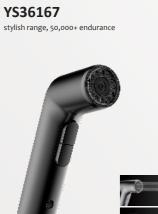

YS36165 stylish range, 50,000+ endurance YS36166 stylish range, 50,000+ endurance

ABS bidet sprayer, shataff/ 1-jet/ surface treament available with electro- plating, painting, electro-coating, PVD etc.