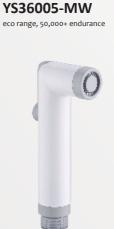

#### YS36002-MW

eco range, 50,000+ endurance

ABS bidet sprayer, shataff/ 1-jet/ surface treament available with electro- plating, painting, electro-coating, PVD etc.

ABS bidet sprayer, shataff/ 1-jet/ surface treament available with electro-plating, painting, electro-coating, PVD etc.