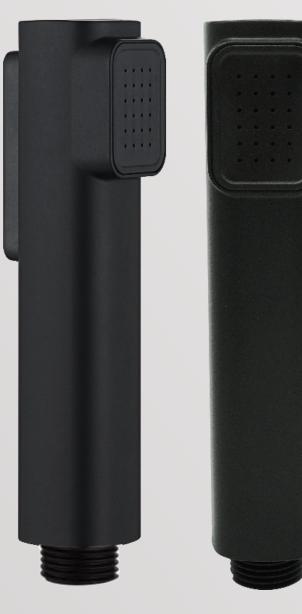

C

ABS bidet sprayer, shataff/ 1-jet/ surface treament available with electro- plating, painting, electro-coating, PVD etc.

**YS36008** stylish range, magnetic, 50,000+ endurance

ABS bidet sprayer, shataff/ 1-jet/ surface treament available with electro- plating, painting, electro-coating, PVD etc.