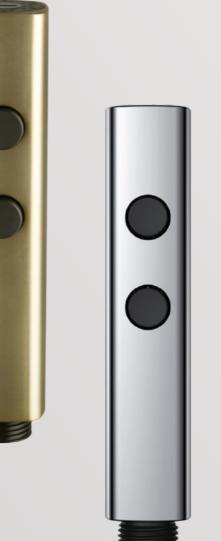

C

ABS bidet sprayer, shataff/ 1-jet/ surface treament available with electro- plating, painting, electro-coating, PVD etc.

**YS36008** stylish range, magnetic, 50,000+ endurance

ABS bidet sprayer, shataff/ 1-jet/ surface treament available with electro- plating, painting, electro-coating, PVD etc.

#### YS36008-GB

stylish range, magnetic, 50,000+ endurance

ABS bidet sprayer, shataff/ 1-jet/ surface treament available with electro-plating, painting, electro-coating, PVD etc.

#### YS36008-BN

stylish range, magnetic, 50,000+ endurance

ABS bidet sprayer, shataff/ 1-jet/ surface treament available with electro- plating, painting, electro-coating, PVD etc.