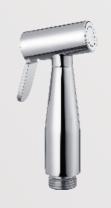

YS36408-BZ luxury range, 100,000+ endurance

YS36408-CP luxury range, 100,000+ endurance

YS36407-MW

luxury range, 100,000+ endurance

Brass bidet sprayer, shataff/ 1-jet/ surface treament available with electro- plating, painting, electro-coating, PVD etc.

Brass bidet sprayer, shataff/ 1-jet/ surface treament available with electro- plating, painting, electro-coating, PVD etc.

YS36408-MB luxury range, 100,000+ endurance

YS36409-CP luxury range, 100,000+ endurance