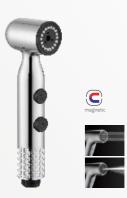

C

ABS bidet sprayer, shataff/ 1-jet/ surface treament available with electro- plating, painting, electro-coating, PVD etc.

**YS36008** stylish range, magnetic, 50,000+ endurance

ABS bidet sprayer, shataff/ 1-jet/ surface treament available with electro- plating, painting, electro-coating, PVD etc.

#### YS36008-GB

stylish range, magnetic, 50,000+ endurance

ABS bidet sprayer, shataff/ 1-jet/ surface treament available with electro-plating, painting, electro-coating, PVD etc.

#### YS36008-BN

stylish range, magnetic, 50,000+ endurance

ABS bidet sprayer, shataff/ 1-jet/ surface treament available with electro- plating, painting, electro-coating, PVD etc.