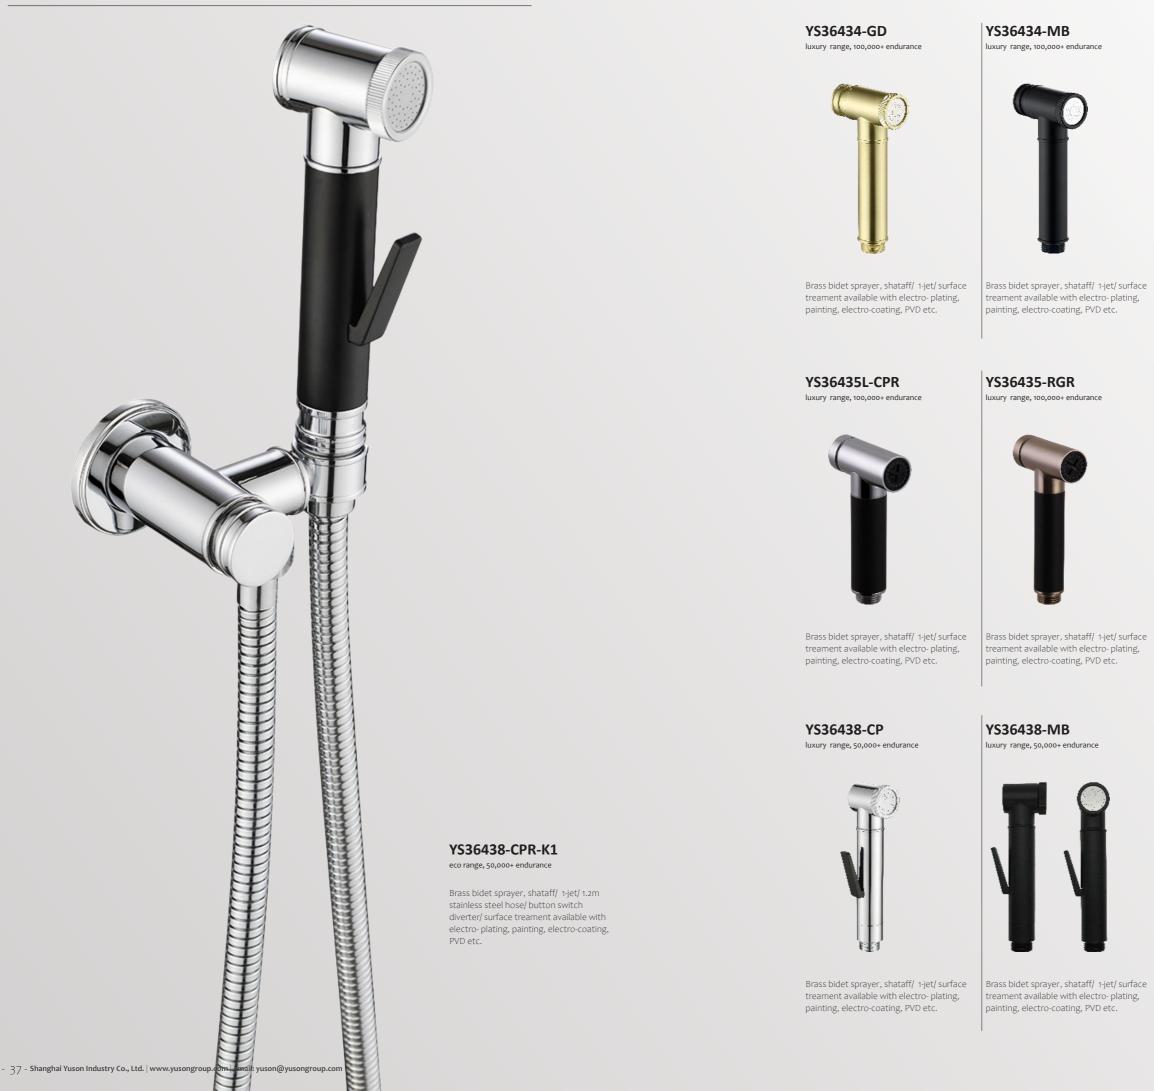

YS36407 luxury range, 100,000+ endurance

Brass bidet sprayer, shataff/ 1-jet/ surface treament available with electro-plating, painting, electro-coating, PVD etc.

YS36406-BZ

luxury range, 100,000+ endurance

Brass bidet sprayer, shataff/ 1-jet/ surface treament available with electro- plating, painting, electro-coating, PVD etc.

Brass bidet sprayer, shataff/ 1-jet/ surface treament available with electro-plating, painting, electro-coating, PVD etc.

YS36406-MB luxury range, 100,000+ endurance

YS36406-RG luxury range, 100,000+ endurance

YS36406-CP

luxury range, 100,000+ endurance

Brass bidet sprayer, shataff/ 1-jet/ surface treament available with electro- plating, painting, electro-coating, PVD etc.

### YS36407-BG

luxury range, 100,000+ endurance

Brass bidet sprayer, shataff/ 1-jet/ surface treament available with electro- plating, painting, electro-coating, PVD etc.

luxury range, 100,000+ endurance

YS36407-CP

Brass bidet sprayer, shataff/ 1-jet/ surface treament available with electro- plating, painting, electro-coating, PVD etc.

YS36406-GD

luxury range, 100,000+ endurance

Brass bidet sprayer, shataff/ 1-jet/ surface treament available with electro-plating, painting, electro-coating, PVD etc.

### YS36407-BN

luxury range, 100,000+ endurance

Brass bidet sprayer, shataff/ 1-jet/ surface treament available with electro- plating, painting, electro-coating, PVD etc.

#### YS36407-GB

luxury range, 100,000+ endurance

Brass bidet sprayer, shataff/ 1-jet/ surface treament available with electro- plating, painting, electro-coating, PVD etc.

#### YS36407-GD

luxury range, 100,000+ endurance

YS36409-CP luxury range, 100,000+ endurance

Brass bidet sprayer, shataff/ 1-jet/ surface treament available with electro-plating, painting, electro-coating, PVD etc.

YS36407-MB

luxury range, 100,000+ endurance

Brass bidet sprayer, shataff/ 1-jet/ surface treament available with electro- plating, painting, electro-coating, PVD etc.

Brass bidet sprayer, shataff/ 1-jet/ surface treament available with electro- plating, painting, electro-coating, PVD etc.

YS36408-BZ luxury range, 100,000+ endurance

YS36408-CP luxury range, 100,000+ endurance

YS36407-MW

luxury range, 100,000+ endurance

Brass bidet sprayer, shataff/ 1-jet/ surface treament available with electro- plating, painting, electro-coating, PVD etc.

Brass bidet sprayer, shataff/ 1-jet/ surface treament available with electro- plating, painting, electro-coating, PVD etc.

YS36408-MB luxury range, 100,000+ endurance

YS36409-CP luxury range, 100,000+ endurance