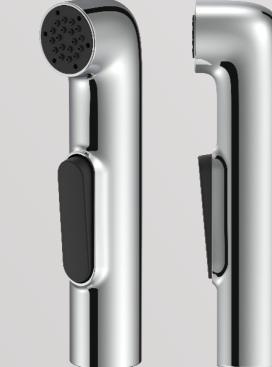

### **SMOOTH GENTLE SPRAYER**

The shattaf is a unique invention that allows for a person to properly utilise the functions of the bidet in a more sanitary manner. The entire hose can be used sparingly to properly clean pets and babies as well as for personal hygiene purposes. Many modern cultures have already adopted this ingenious invention as a mainstay