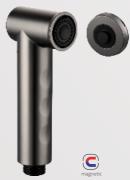

YS36005-CP eco range, 50,000+ endurance

ABS bidet sprayer, shataff/ 1-jet/ surface treament available with electro- plating, painting, electro-coating, PVD etc.

stylish range, magnetic, 50,000+ endurance

ABS bidet sprayer, shataff/ 1-jet/ surface treament available with electro- plating, painting, electro-coating, PVD etc.

YS36007-CP

YS36007-GB stylish range, magnetic, 50,000+ endurance

ABS bidet sprayer, shataff/ 1-jet/ surface treament available with electro- plating, painting, electro-coating, PVD etc.