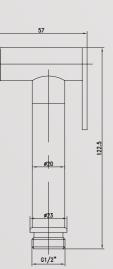

ABS bidet sprayer, shataff/ 1-jet/ surface treament available with electro- plating, painting, electro-coating, PVD etc.

40 37. 27.43 150,47

1

1:1

ABS bidet sprayer, shataff/ 1-jet/ surface treament available with electro-plating, painting, electro-coating, PVD etc.

30