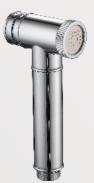

luxury range, 100,000+ endurance

YS36427-CPC

Brass bidet sprayer, shataff/ 1-jet/ surface treament available with electro- plating, painting, electro-coating, PVD etc.