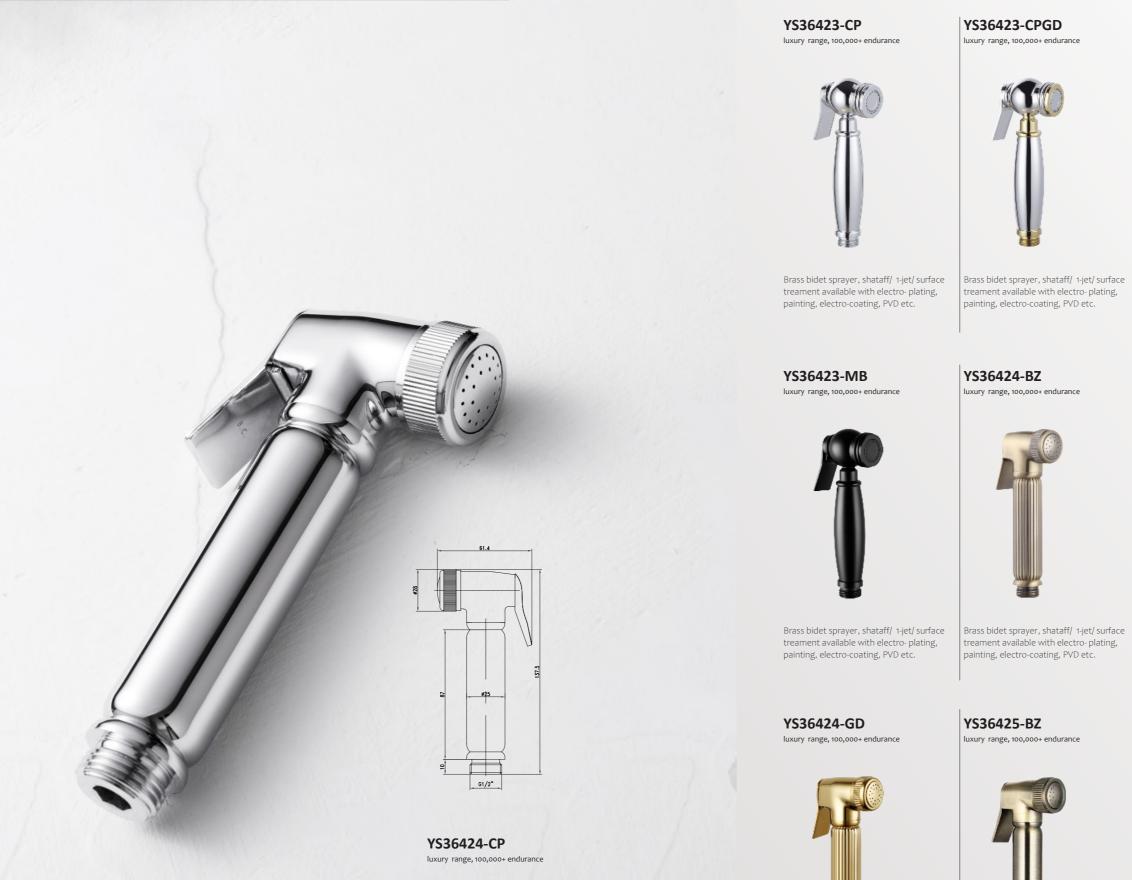

Brass bidet sprayer, shataff/ 1-jet/ surface treament available with electro- plating, painting, electro-coating, PVD etc.

YS36424-CPC

luxury range, 100,000+ endurance

Brass bidet sprayer, shataff/ 1-jet/ surface treament available with electro- plating, painting, electro-coating, PVD etc.

luxury range, 100,000+ endurance

Brass bidet sprayer, shataff/ 1-jet/ surface treament available with electro- plating, painting, electro-coating, PVD etc.

Brass bidet sprayer, shataff/ 1-jet/ surface treament available with electro- plating, painting, electro-coating, PVD etc.