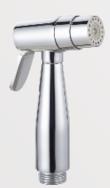

#### YS36004-CP

ABS bidet sprayer, shataff/ 1-jet/ surface treament available with electro- plating, painting, electro-coating, PVD etc.

ABS bidet sprayer, shataff/ 1-jet/ surface treament available with electro- plating, painting, electro-coating, PVD etc.