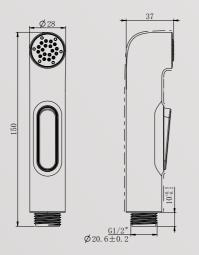

ABS bidet sprayer, shataff/ 1-jet/ surface treament available with electro- plating, painting, electro-coating, PVD etc.

40 37. 27.43 150,47

1

1:1

ABS bidet sprayer, shataff/ 1-jet/ surface treament available with electro-plating, painting, electro-coating, PVD etc.

30