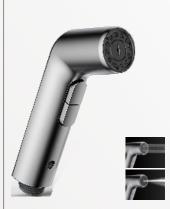

C

ABS bidet sprayer, shataff/ 1-jet/ surface treament available with electro- plating, painting, electro-coating, PVD etc.

**YS36008** stylish range, magnetic, 50,000+ endurance

ABS bidet sprayer, shataff/ 1-jet/ surface treament available with electro- plating, painting, electro-coating, PVD etc.

#### YS36008-GB

stylish range, magnetic, 50,000+ endurance

ABS bidet sprayer, shataff/ 1-jet/ surface treament available with electro-plating, painting, electro-coating, PVD etc.

#### YS36008-BN

stylish range, magnetic, 50,000+ endurance

ABS bidet sprayer, shataff/ 1-jet/ surface treament available with electro- plating, painting, electro-coating, PVD etc.