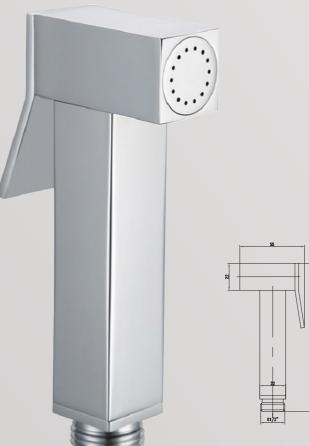

YS36408-BZ luxury range, 100,000+ endurance

YS36408-CP luxury range, 100,000+ endurance

YS36407-MW

luxury range, 100,000+ endurance

Brass bidet sprayer, shataff/ 1-jet/ surface treament available with electro- plating, painting, electro-coating, PVD etc.

Brass bidet sprayer, shataff/ 1-jet/ surface treament available with electro- plating, painting, electro-coating, PVD etc.

YS36408-MB luxury range, 100,000+ endurance

YS36409-CP luxury range, 100,000+ endurance