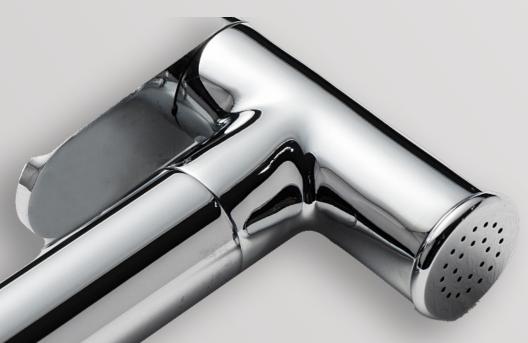

### **SMOOTH GENTLE SPRAYER**

The shattaf is a unique invention that allows for a person to properly utilise the functions of the bidet in a more sanitary manner. The entire hose can be used sparingly to properly clean pets and babies as well as for personal hygiene purposes. Many modern cultures have already adopted this ingenious invention as a mainstay