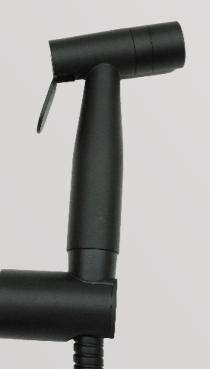

# BRASS SHATTAF BIDET SPRAYER LUXURY AND DURABLE

This bidet sprayer for the toilet is the best choice for your daily personal hygiene, the brass constructed makes this handheld bidet spray set more durable and soldier, adjustable water flow function brings you comfortable self-cleaning experience.

All solid brass construction, extremely durable, corrosion-resistant, and visually appealing Designed with a long ergonomic handle, comfortable to be different hittle effort and prevents slipping For the floor cleaning, you can use the hand spray but to clean diffy soil. No need to take a bucket of water to