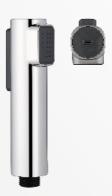

YS36101-MB YS36101-GB megnetic holder, 50,000+ endurance

megnetic holder, 50,000+ endurance

ABS bidet sprayer, shataff/ 1-jet/ surface

treament available with electro- plating,

painting, electro-coating, PVD etc.

YS36101-CP

ABS bidet sprayer, shataff/ 1-jet/ surface treament available with electro-plating, painting, electro-coating, PVD etc.

#### YS36101-MW

megnetic holder, 50,000+ endurance

ABS bidet sprayer, shataff/ 1-jet/ surface treament available with electro-plating, painting, electro-coating, PVD etc.

YS36103-CP

stylish range, 100,000+ endurance