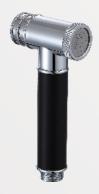

# BRASS SHATTAF BIDET SPRAYER LUXURY AND DURABLE

This bidet sprayer for the toilet is the best choice for your daily personal hygiene, the brass constructed makes this handheld bidet spray set more durable and soldier, adjustable water flow function brings you comfortable self-cleaning experience.

All solid brass construction, extremely durable, corrosion-resistant, and visually appealing Designed with a long ergonomic handle, comfortable to be different hittle effort and prevents slipping For the floor cleaning, you can use the hand spray but to clean diffy soil. No need to take a bucket of water to

clean.

For the Plants, It is handy for watering plants when attaching a raised spray to the porch Clean household appliances; Use a rinse spray to clean your own car, household appliances, etc It's very useful to install and to hang in the wall or in the toilet tank.