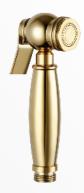

#### YS36407-GD

luxury range, 100,000+ endurance

YS36409-CP luxury range, 100,000+ endurance

Brass bidet sprayer, shataff/ 1-jet/ surface treament available with electro-plating, painting, electro-coating, PVD etc.