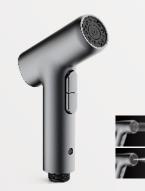

#### YS36010-MB

button switch, 50,000+ endurance

Y

top range, 100,000+ endurance

YS36021-CP

#### YS36021-MB

top range, 100,000+ endurance

ABS bidet sprayer, shataff/ 1-jet/ surface treament available with electro- plating, painting, electro-coating, PVD etc. ABS bidet sprayer, shataff/ 1-jet/ surface treament available with electro- plating, painting, electro-coating, PVD etc.