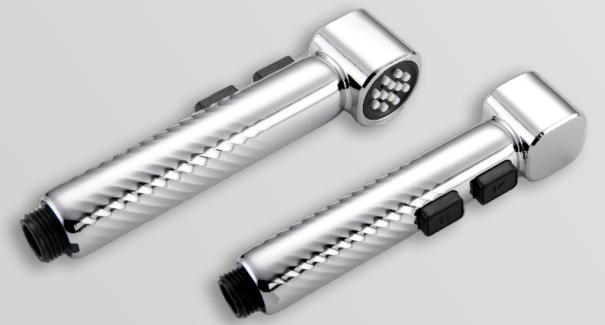

#### YS36101-MW

megnetic holder, 50,000+ endurance

ABS bidet sprayer, shataff/ 1-jet/ surface treament available with electro-plating, painting, electro-coating, PVD etc.

YS36103-CP

stylish range, 100,000+ endurance

F

TANK

CHIR.

ABS bidet sprayer, shataff/ 2-jet/ surface treament available with electro- plating, painting, electro-coating, PVD etc.

ABS bidet sprayer, shataff/ 2-jet/ surface treament available with electro- plating, painting, electro-coating, PVD etc.

ABS bidet sprayer, shataff/ 2-jet/ surface treament available with electro- plating, painting, electro-coating, PVD etc.

YS36104-GB

stylish range, 100,000+ endurance

ABS bidet sprayer, shataff/ 2-jet/ surface treament available with electro- plating, painting, electro-coating, PVD etc.

#### YS36104-MB

stylish range, 100,000+ endurance

ABS bidet sprayer, shataff/ 2-jet/ surface treament available with electro- plating, painting, electro-coating, PVD etc.

stylish range, 100,000+ endurance