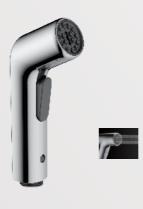

#### YS36710-CP

eco range, 50,000+ endurance

Sts. 304 bidet sprayer, shataff/ 1-jet/ surface treament available with electroplating, painting, electro-coating, PVD etc.

YS36714-PL eco range, 50,000+ endurance