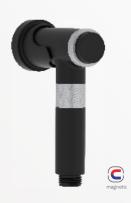

#### YS36040-CP

megnetic holder, 100,000+ endurance

ABS bidet sprayer, shataff/ 1-jet/ surface treament available with electro- plating, painting, electro-coating, PVD etc.

ABS bidet sprayer, shataff/ 1-jet/ surface treament available with electro-plating, painting, electro-coating, PVD etc.

ABS bidet sprayer, shataff/ 1-jet/ surface treament available with electro- plating, painting, electro-coating, PVD etc.

YS36040

C

ABS bidet sprayer, shataff/ 1-jet/ surface treament available with electro- plating, painting, electro-coating, PVD etc.

YS36040-MB

megnetic holder, 100,000+ endurance

ABS bidet sprayer, shataff/ 1-jet/ surface treament available with electro-plating, painting, electro-coating, PVD etc.

top range, 100,000+ endurance

ABS bidet sprayer, shataff/ 1-jet/ surface treament available with electro- plating, painting, electro-coating, PVD etc.