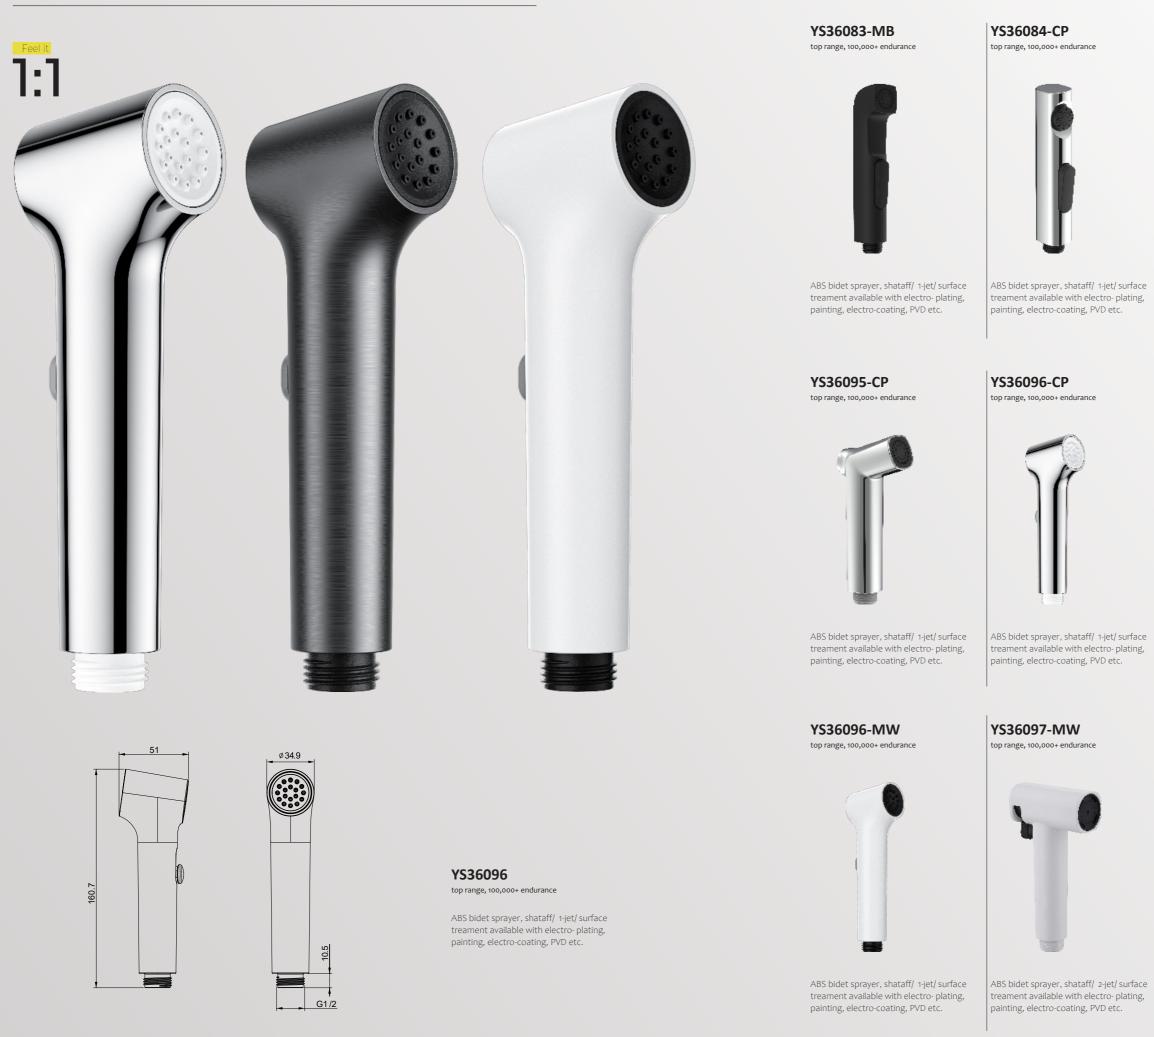

#### YS36083-CP

top range, 100,000+ endurance

YS36084-MB

top range, 100,000+ endurance

ABS bidet sprayer, shataff/ 1-jet/ surface treament available with electro- plating, painting, electro-coating, PVD etc.

#### YS36094-CP

top range, 100,000+ endurance

ABS bidet sprayer, shataff/ 1-jet/ surface treament available with electro- plating, painting, electro-coating, PVD etc.

ABS bidet sprayer, shataff/ 1-jet/ surface treament available with electro- plating, painting, electro-coating, PVD etc.

#### YS36096-MB

top range, 100,000+ endurance

ABS bidet sprayer, shataff/ 1-jet/ surface treament available with electro- plating, painting, electro-coating, PVD etc.

#### YS36097-CP

top range, 100,000+ endurance

ABS bidet sprayer, shataff/ 2-jet/ surface treament available with electro- plating, painting, electro-coating, PVD etc.