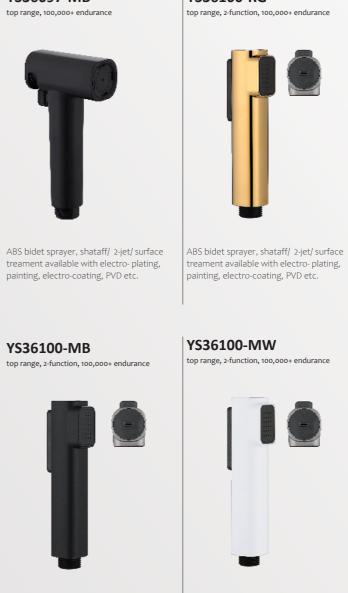

#### YS36097-GB

top range, 100,000+ endurance

YS36097-MB

top range, 100,000+ endurance

YS36100-MB

#### YS36100-RG

ABS bidet sprayer, shataff/ 2-jet/ surface treament available with electro- plating, painting, electro-coating, PVD etc.

ABS bidet sprayer, shataff/ 2-jet/ surface treament available with electro-plating, painting, electro-coating, PVD etc.

YS36101-MB YS36101-GB megnetic holder, 50,000+ endurance

megnetic holder, 50,000+ endurance

ABS bidet sprayer, shataff/ 1-jet/ surface

treament available with electro- plating,

painting, electro-coating, PVD etc.