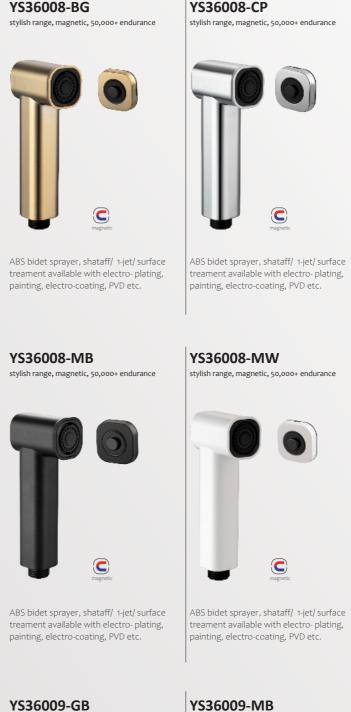

C

ABS bidet sprayer, shataff/ 1-jet/ surface treament available with electro- plating, painting, electro-coating, PVD etc.

**YS36008** stylish range, magnetic, 50,000+ endurance

ABS bidet sprayer, shataff/ 1-jet/ surface treament available with electro- plating, painting, electro-coating, PVD etc.

#### YS36007-BG

stylish range, magnetic, 50,000+ endurance

ABS bidet sprayer, shataff/ 1-jet/ surface treament available with electro- plating, painting, electro-coating, PVD etc.

#### YS36007-MB

stylish range, magnetic, 50,000+ endurance

ABS bidet sprayer, shataff/ 1-jet/ surface treament available with electro- plating, painting, electro-coating, PVD etc.

#### YS36007-MW

stylish range, magnetic, 50,000+ endurance

YS36009 eco range, 50,000+ endurance

ABS bidet sprayer, shataff/ 1-jet/ surface treament available with electro- plating, painting, electro-coating, PVD etc.

#### YS36008-GB

stylish range, magnetic, 50,000+ endurance

ABS bidet sprayer, shataff/ 1-jet/ surface treament available with electro-plating, painting, electro-coating, PVD etc.

#### YS36008-BN

stylish range, magnetic, 50,000+ endurance

ABS bidet sprayer, shataff/ 1-jet/ surface treament available with electro- plating, painting, electro-coating, PVD etc.