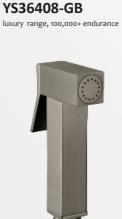

YS36408-BZ luxury range, 100,000+ endurance

YS36408-CP luxury range, 100,000+ endurance

YS36407-MW

luxury range, 100,000+ endurance

Brass bidet sprayer, shataff/ 1-jet/ surface treament available with electro- plating, painting, electro-coating, PVD etc.