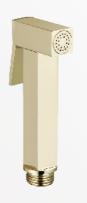

YS36407 luxury range, 100,000+ endurance

Brass bidet sprayer, shataff/ 1-jet/ surface treament available with electro-plating, painting, electro-coating, PVD etc.

YS36406-BZ

luxury range, 100,000+ endurance

YS36406-MB luxury range, 100,000+ endurance

YS36406-RG luxury range, 100,000+ endurance

YS36406-CP

luxury range, 100,000+ endurance

Brass bidet sprayer, shataff/ 1-jet/ surface treament available with electro- plating, painting, electro-coating, PVD etc.

YS36407-CP

Brass bidet sprayer, shataff/ 1-jet/ surface treament available with electro- plating, painting, electro-coating, PVD etc.

YS36406-GD

luxury range, 100,000+ endurance

Brass bidet sprayer, shataff/ 1-jet/ surface treament available with electro-plating, painting, electro-coating, PVD etc.