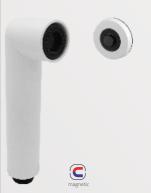

ABS bidet sprayer, shataff/ 1-jet/ surface treament available with electro- plating, painting, electro-coating, PVD etc.

YS36007-CP

YS36007-GB stylish range, magnetic, 50,000+ endurance

ABS bidet sprayer, shataff/ 1-jet/ surface treament available with electro- plating, painting, electro-coating, PVD etc.

C

ABS bidet sprayer, shataff/ 1-jet/ surface treament available with electro- plating, painting, electro-coating, PVD etc.

**YS36008** stylish range, magnetic, 50,000+ endurance

ABS bidet sprayer, shataff/ 1-jet/ surface treament available with electro- plating, painting, electro-coating, PVD etc.