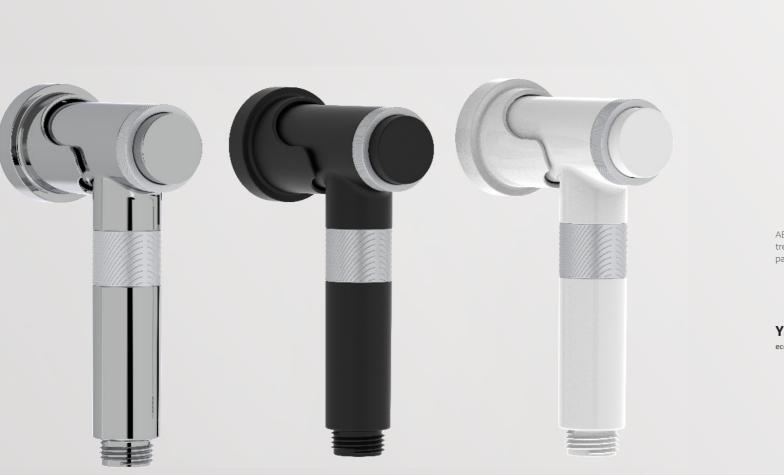

# **STAINLESS STEEL 304 SHATTAF BIDET SPRAYER**

#### "Comfort, efficiency, and cleanliness are within reach"

The Handheld Bidet Sprayer is a complete and sanitary way to clean yourself after using the restroom. This convenient Stainless Steel Bidet Sprayer perfectly fits any round and elongated toilet for a quick clean-up. Just aim and spray!

Our patented bidet shut-off valve design prevents restricting the flow of water to the tank when shut off. Our sturdy stainless steel dual braided hose material ensures this handheld bidet will last.