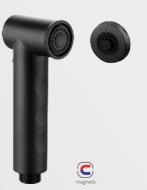

C

ABS bidet sprayer, shataff/ 1-jet/ surface treament available with electro- plating, painting, electro-coating, PVD etc.

**YS36008** stylish range, magnetic, 50,000+ endurance

ABS bidet sprayer, shataff/ 1-jet/ surface treament available with electro- plating, painting, electro-coating, PVD etc.