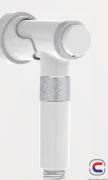

#### YS36002-MW

eco range, 50,000+ endurance

ABS bidet sprayer, shataff/ 1-jet/ surface treament available with electro- plating, painting, electro-coating, PVD etc.

ABS bidet sprayer, shataff/ 1-jet/ surface treament available with electro-plating, painting, electro-coating, PVD etc.