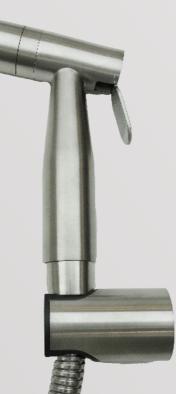

# **STAINLESS STEEL 304 SHATTAF BIDET SPRAYER**

#### "Comfort, efficiency, and cleanliness are within reach"

The Handheld Bidet Sprayer is a complete and sanitary way to clean yourself after using the restroom. This convenient Stainless Steel Bidet Sprayer perfectly fits any round and elongated toilet for a quick clean-up. Just aim and spray!

Our patented bidet shut-off valve design prevents restricting the flow of water to the tank when shut off. Our sturdy stainless steel dual braided hose material ensures this handheld bidet will last.