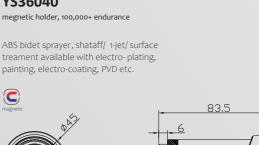

#### YS36040-CP

megnetic holder, 100,000+ endurance

ABS bidet sprayer, shataff/ 1-jet/ surface treament available with electro- plating, painting, electro-coating, PVD etc.

ABS bidet sprayer, shataff/ 1-jet/ surface treament available with electro-plating, painting, electro-coating, PVD etc.

ABS bidet sprayer, shataff/ 1-jet/ surface treament available with electro- plating, painting, electro-coating, PVD etc.

YS36040

C

ABS bidet sprayer, shataff/ 1-jet/ surface treament available with electro- plating, painting, electro-coating, PVD etc.

YS36040-MB

megnetic holder, 100,000+ endurance

ABS bidet sprayer, shataff/ 1-jet/ surface treament available with electro-plating, painting, electro-coating, PVD etc.

top range, 100,000+ endurance

ABS bidet sprayer, shataff/ 1-jet/ surface treament available with electro- plating, painting, electro-coating, PVD etc.