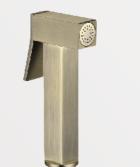

### **SMOOTH GENTLE SPRAYER**

The shattaf is a unique invention that allows for a person to properly utilise the functions of the bidet in a more sanitary manner. The entire hose can be used sparingly to properly clean pets and babies as well as for personal hygiene purposes. Many modern cultures have already adopted this ingenious invention as a mainstay