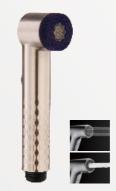

YS36407 luxury range, 100,000+ endurance

Brass bidet sprayer, shataff/ 1-jet/ surface treament available with electro-plating, painting, electro-coating, PVD etc.

YS36406-BZ

luxury range, 100,000+ endurance

YS36406-MB luxury range, 100,000+ endurance

YS36406-RG luxury range, 100,000+ endurance

YS36406-CP

luxury range, 100,000+ endurance

Brass bidet sprayer, shataff/ 1-jet/ surface treament available with electro- plating, painting, electro-coating, PVD etc.