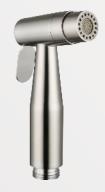

YS36002-CP eco range, 50,000+ endurance

#### YS36002-MW

eco range, 50,000+ endurance

ABS bidet sprayer, shataff/ 1-jet/ surface treament available with electro- plating, painting, electro-coating, PVD etc.

ABS bidet sprayer, shataff/ 1-jet/ surface treament available with electro-plating, painting, electro-coating, PVD etc.