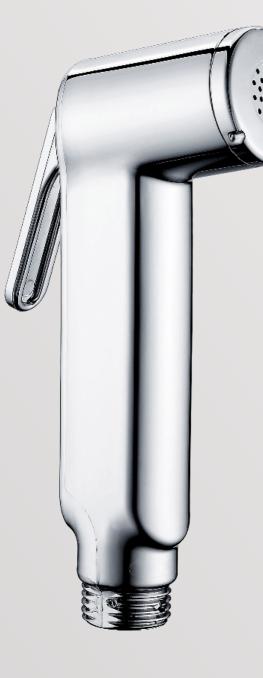

#### YS36004-CP

ABS bidet sprayer, shataff/ 1-jet/ surface treament available with electro- plating, painting, electro-coating, PVD etc.

ABS bidet sprayer, shataff/ 1-jet/ surface treament available with electro- plating, painting, electro-coating, PVD etc.