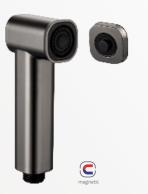

YS36005-CP eco range, 50,000+ endurance

ABS bidet sprayer, shataff/ 1-jet/ surface treament available with electro- plating, painting, electro-coating, PVD etc.

stylish range, magnetic, 50,000+ endurance

ABS bidet sprayer, shataff/ 1-jet/ surface treament available with electro- plating, painting, electro-coating, PVD etc.

YS36007-CP

YS36007-GB stylish range, magnetic, 50,000+ endurance

ABS bidet sprayer, shataff/ 1-jet/ surface treament available with electro- plating, painting, electro-coating, PVD etc.

C

ABS bidet sprayer, shataff/ 1-jet/ surface treament available with electro- plating, painting, electro-coating, PVD etc.

**YS36008** stylish range, magnetic, 50,000+ endurance

ABS bidet sprayer, shataff/ 1-jet/ surface treament available with electro- plating, painting, electro-coating, PVD etc.