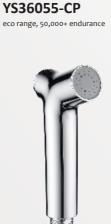

#### YS36036-CP

top range, 100,000+ endurance

ABS bidet sprayer, shataff/ 1-jet/ surface treament available with electro- plating, painting, electro-coating, PVD etc.