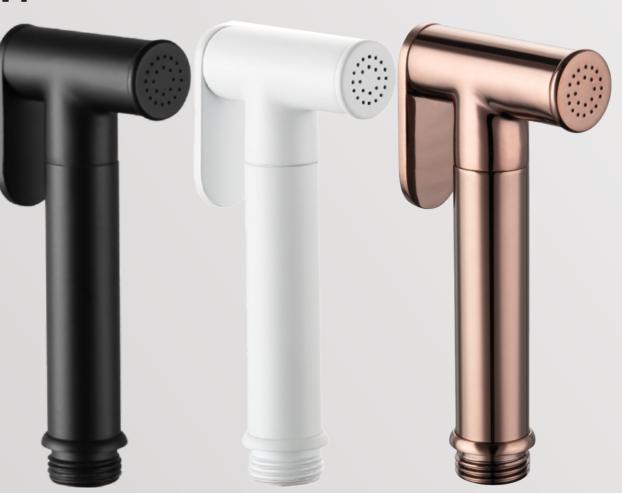

### Various Color Available

[BN] Nickel Brush Plated [CP] Chrome Plated [GD] Gold Plated [MB] Matte Black Painted [MW] Matte White Painted [NC] Natural Color [PL] Brush Polished [BZ] Bronze [EB] Electrical Black Plated [RG]Rose Gold PVD [MBGD] Matt Black+Gold [MP]Mirror Polished [BGB]Brushed Metal Gun

- 5 - Shanghai Yuson Industry Co., Ltd. | www.yusongroup.com | email: yuson@yusongroup.com

YS36003-CP eco range, 50,000+ endurance

ABS bidet sprayer, shataff/ 1-jet/ surface treament available with electro-plating, painting, electro-coating, PVD etc.

#### YS36004-CP

ABS bidet sprayer, shataff/ 1-jet/ surface treament available with electro- plating, painting, electro-coating, PVD etc.

ABS bidet sprayer, shataff/ 1-jet/ surface treament available with electro- plating, painting, electro-coating, PVD etc.