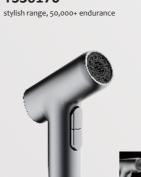

YS36165 stylish range, 50,000+ endurance YS36166 stylish range, 50,000+ endurance

ABS bidet sprayer, shataff/ 1-jet/ surface treament available with electro- plating, painting, electro-coating, PVD etc.

ABS bidet sprayer, shataff/ 2-jet/ surface treament available with electro- plating, painting, electro-coating, PVD etc.

YS36169 stylish range, 50,000+ endurance

YS36170

ABS bidet sprayer, shataff/ 2-jet/ surface treament available with electro- plating, painting, electro-coating, PVD etc.